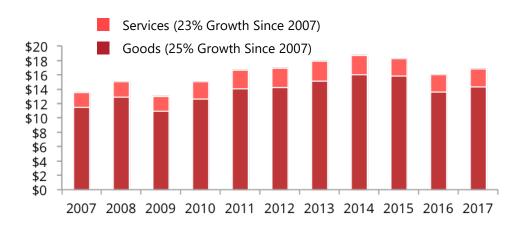

## **Boosting Goods & Services Exports**

Pennsylvania Exports to Canada and Mexico, Billion Dollars

### **Opening Markets**

\$16.8 B

Pennsylvania goods and services exports to Canada and Mexico in 2017