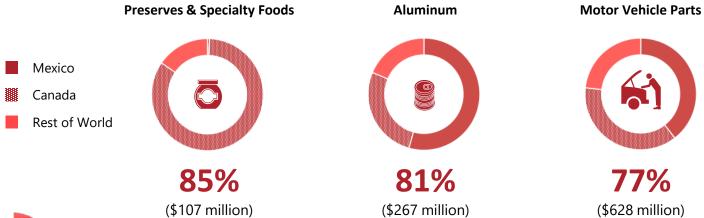

# **Sustaining Industry Growth**

Share of Pennsylvania Exports Globally to Canada and Mexico for Select Sectors, 2017