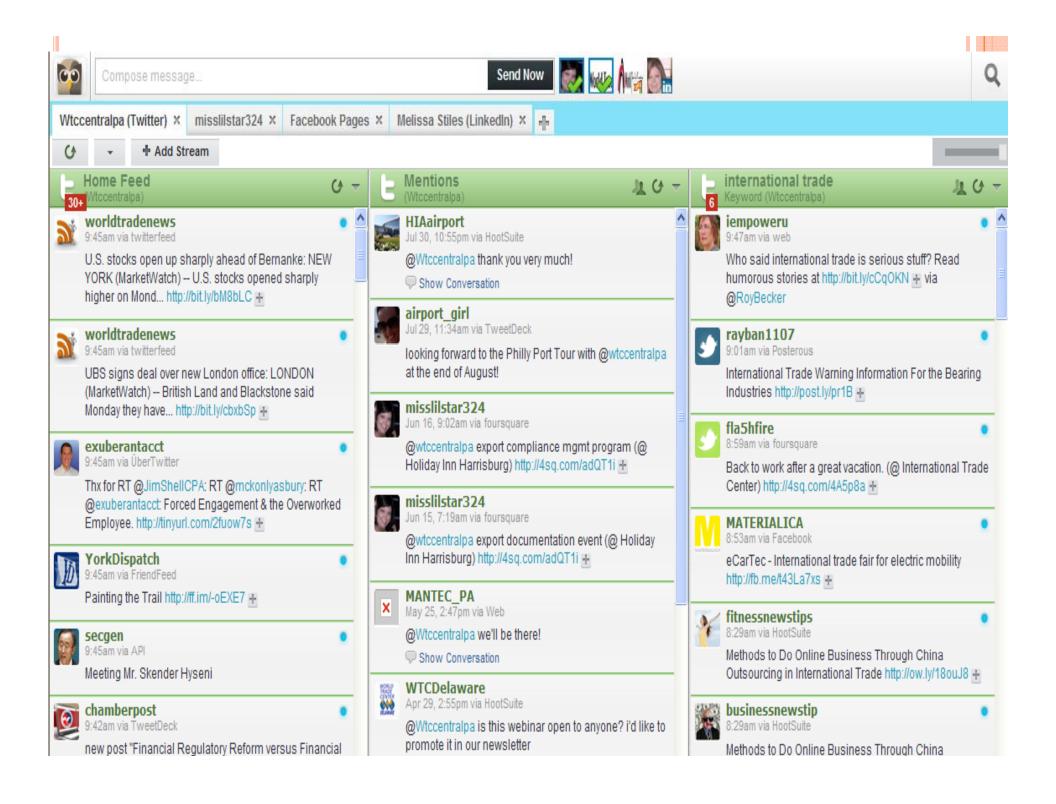

### INTEGRATION

• Social Media tied together

- i.e. WTC has status of Twitter tied to our Linked-in accounts
- Same Status to multiple sites
- HootSuite, Seesmic, etc
- Ping.fm