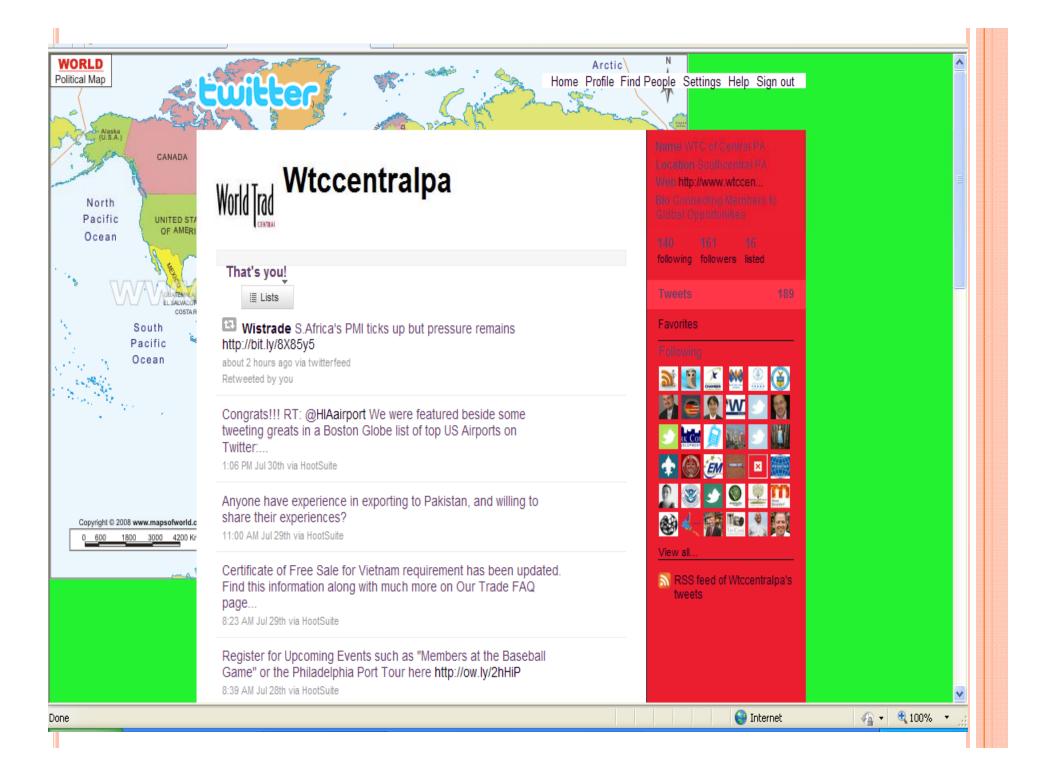

### TWITTER

- Microblog
- Examples of what to Tweet
- Replies/Mentions
- Followers
- Keywords
- Hashtags
- Monitoring "Conversations"
- Good/Bad examples
  - Politicians, businesses, etc
- Tweet Ups