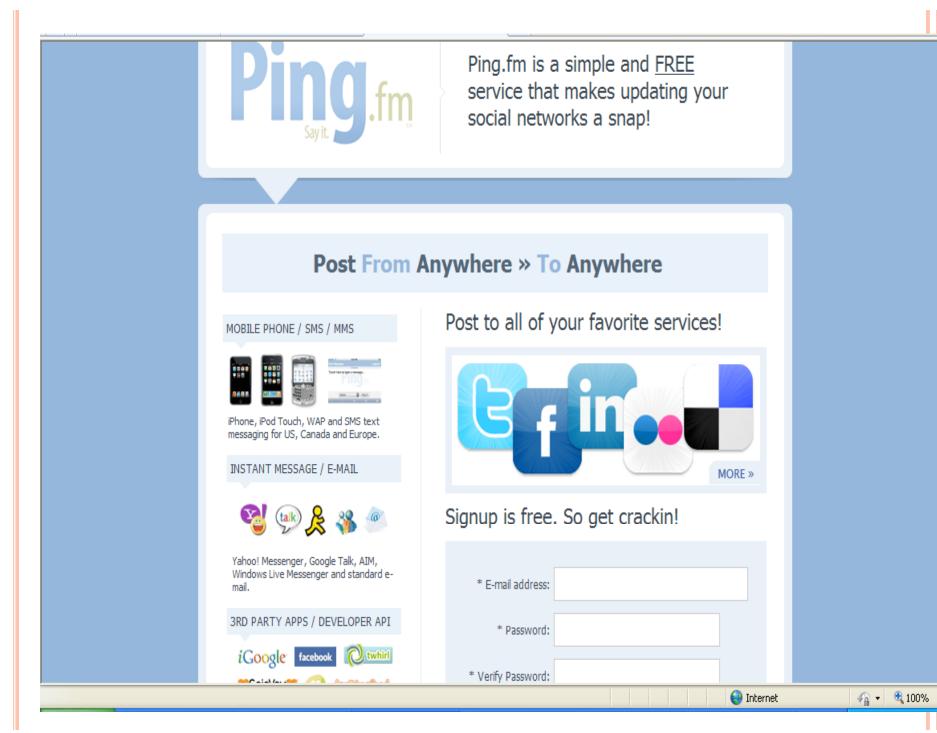

### INTEGRATION

• Social Media tied together

- i.e. WTC has status of Twitter tied to our Linked-in accounts
- Same Status to multiple sites
- HootSuite, Seesmic, etc
- Ping.fm