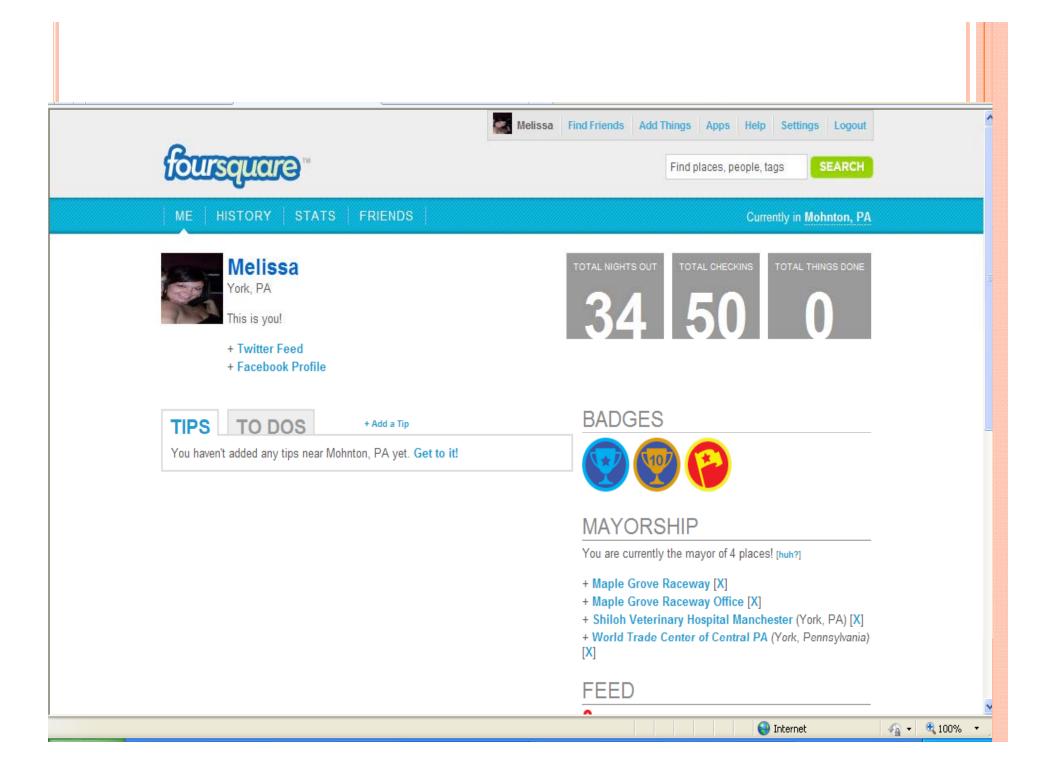

## FOURSQUARE

- "Checking in"
- See who's around you via 4square or Twitter
- Good way to Advertise Business
- International
- Integrations with Facebook and Twitter
- Mayors/Badges
- Starbucks: Starbucks offered \$1 off any size Frappuccino® for its mayors. Since running their Mayor Special on foursquare, Starbucks (already the most checked in retailer on the platform prior to running the Special) has seen a **50% increase** in Check-Ins at its locations. Also, not only are our users excited about the <u>competition the mayor deal creates</u> but they're also welcoming the opportunity to <u>try new products</u>! Source: 4Square blog
- Tradeshow usage?