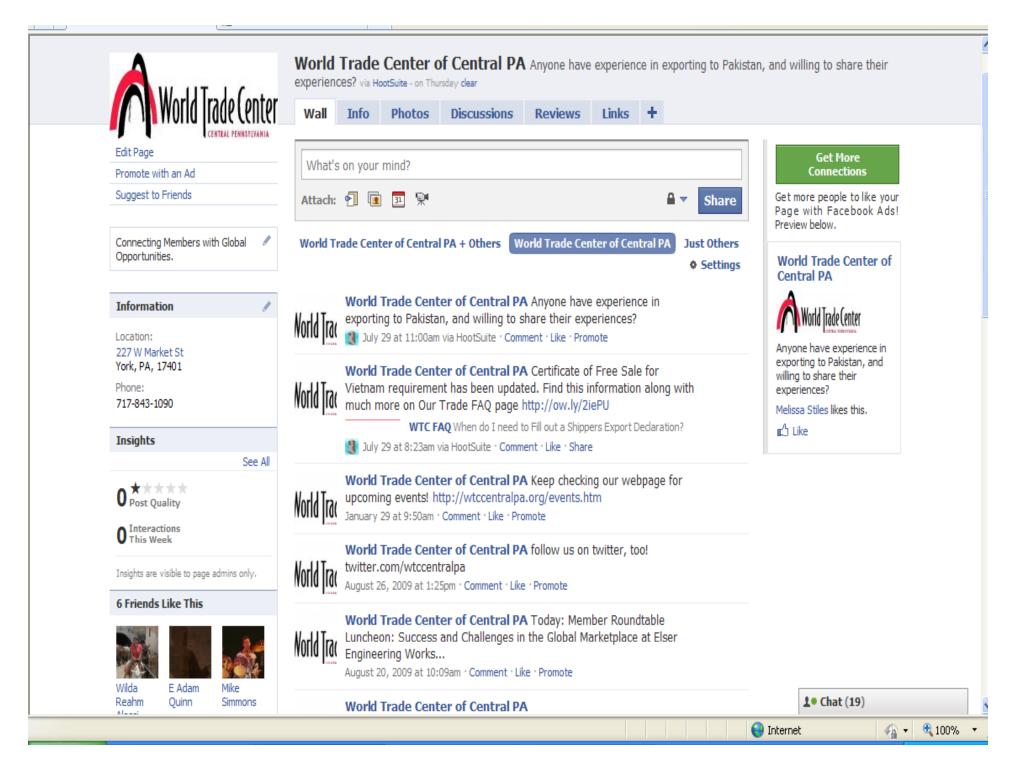

# FACEBOOK

### • Privacy

- Pay Ads- targeted
- Business Application
  - Fan pages
  - Weekly notificiation