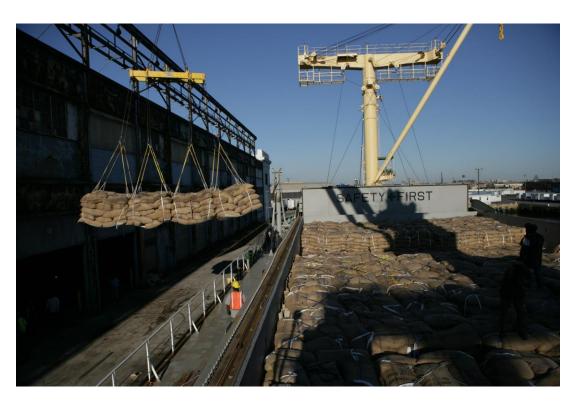

## Perishables

- Fruit arrives into Philadelphia from Chile, Brazil, South Africa, and others.
- Meat imports come mainly from Australia, New Zealand, Uruguay, Brazil, and Chile.
- Federal On-Dock Inspection Sites.

## Perishable Categories

- PRPA facilities handled 225,294 metric tons of produce in 2014
- Fruits from around the world
- Increasing volumes of other vegetables

## **Forest Products**

- 52 acre Forest Products Distribution Center.
- Over 1,700,000ft² of warehouse space, over 5,000ft of berthing space.
- Main Suppliers: Belgium, Canada, Chile, Finland, Germany, and Sweden.