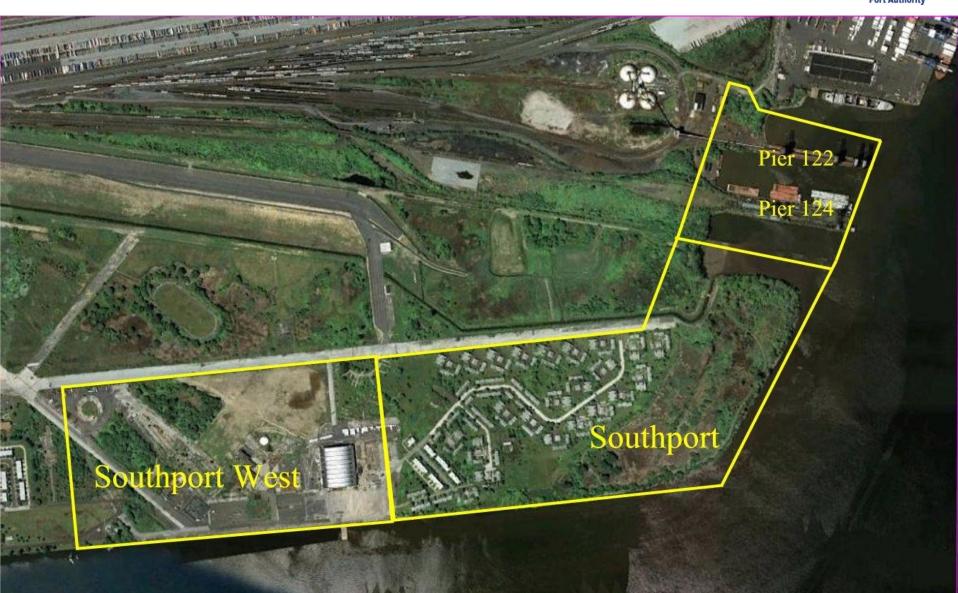

cargo in 2014.

The Delaware River handled 2,340 ships in 2014.



## Philadelphia Regional Port Authority



Port Authority

 A Pennsylvania state agency, PRPA owns 15 facilities on the Delaware River in Pennsylvania.

Terminals are leased to private operators. PRPA provides maintenance, marketing, and other services.



## Port Facilities: PRPA Terminals





 6 million tons of cargo, including 449,112 TEUs, passed through PRPA facilities in 2014.

 Last year, PRPA facilities worked over 680 ships.

## **PRPA Marine Terminals**





# Tioga Marine Terminal & Tioga Liquid Bulk Terminal





# Philadelphia Forest Products Center





## Pier 82



## Pier 84





## Packer Avenue Marine Terminal



Philadelphia Regiona Port Authority



# Southport



Philadelphia Regional Port Authority



# Southport Container Facility Conceptual





## Philadelphia Wholesale Produce Market





North America's largest contiguous refrigerated facility

- Public private partnership
- \$152 million in State funds
- Size: 667,000 square feet



## **Cargo Categories**





PRPA Terminals -- 2014

## Perishables



- Fruit arrives into Philadelphia from Chile, Brazil, South Africa, and others.
- Meat imports come mainly from Australia, New Zealand, Uruguay, Brazil, and Chile.
- Federal On-Dock Inspection Sites.



## Perishable Categories

- PRPA facilities handled 225,294 metric tons of produce in 2014
- Fruits from around the world
- Increasing volumes of other vegetables



## **Forest Products**



- 52 acre Forest Products Distribution Center.
- Over 1,700,000ft² of warehouse space, ove