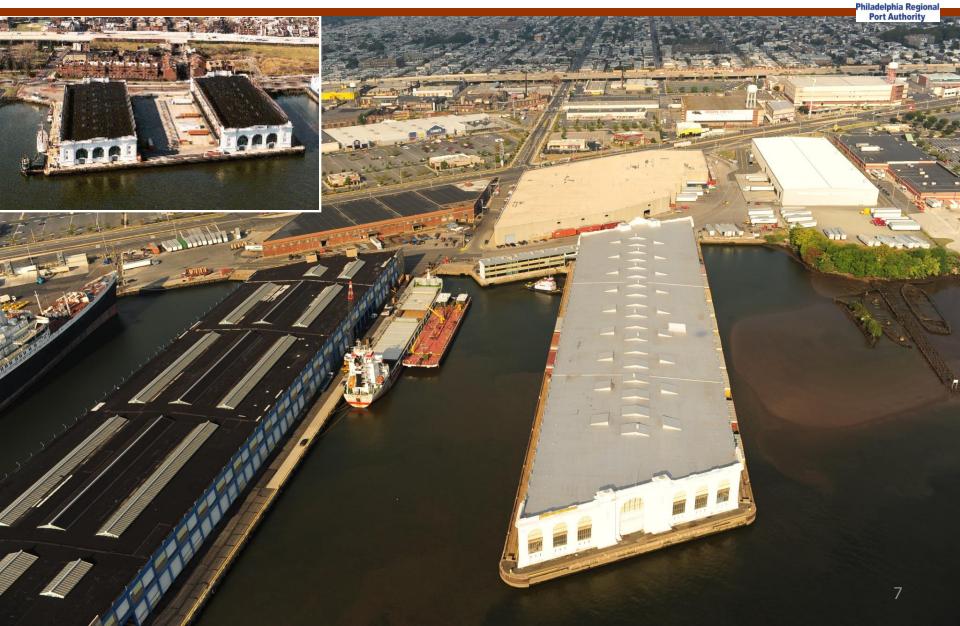

# Philadelphia Forest Products Center

## **Forest Products**

- 52 acre Forest Products Distribution Center.
- Over 1,700,000ft² of warehouse space, over 5,000ft of berthing space.
- Main Suppliers: Belgium, Canada, Chile, Finland, Germany, and Sweden.