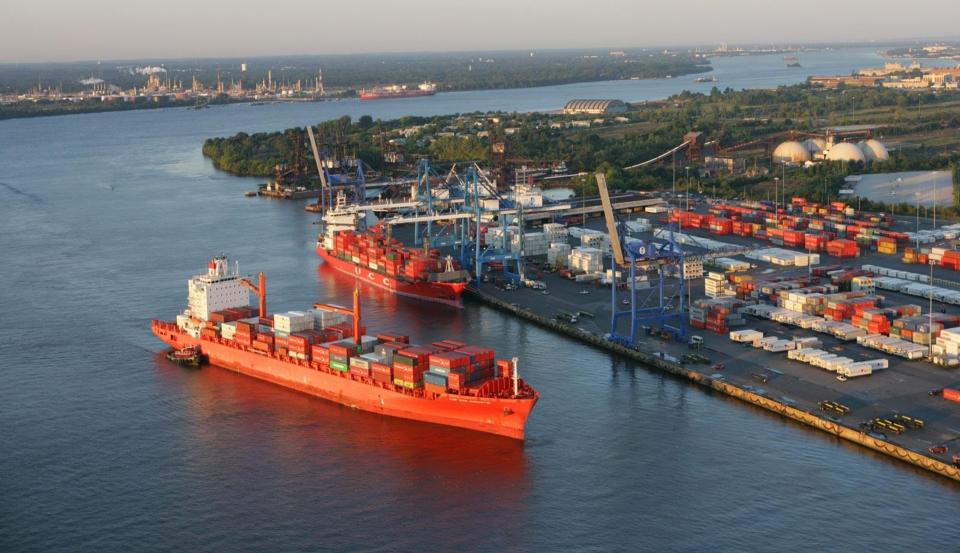

## Background: Philadelphia Region

 Marine facilities on the Delaware River worked over 50,000,000 tons of cargo in 2014.

The Delaware River handled 2,340 ships in 2014.

## Philadelphia Regional Port Authority

Port Authority

 A Pennsylvania state agency, PRPA owns 15 facilities on the Delaware River in Pennsylvania.

Terminals are leased to private operators. PRPA provides maintenance, marketing, and other services.

## Port Facilities: PRPA Terminals

 6 million tons of cargo, including 449,112 TEUs, passed through PRPA facilities in 2014.

 Last year, PRPA facilities worked over 680 ships.