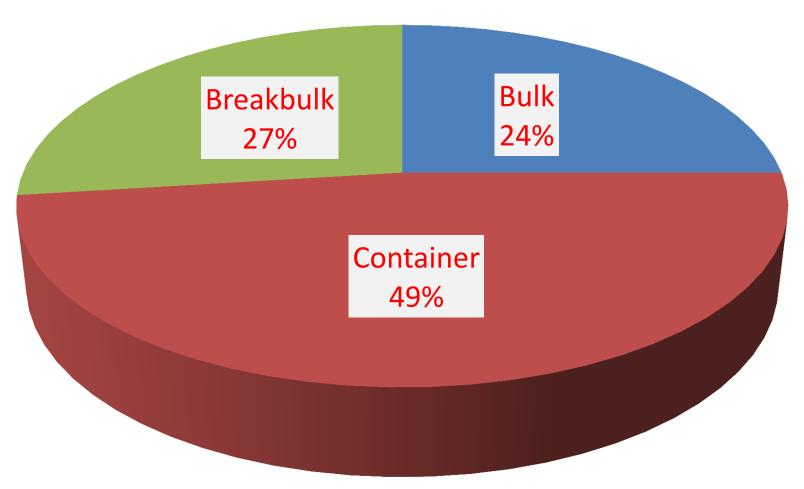

vides maintenance, marketing, and other services.



## Port Facilities: PRPA Terminals





 6 million tons of cargo, including 449,112 TEUs, passed through PRPA facilities in 2014.

 Last year, PRPA facilities worked over 680 ships.

## **PRPA Marine Terminals**





# Tioga Marine Terminal & Tioga Liquid Bulk Terminal





# Philadelphia Forest Products Center





## Pier 82



## Pier 84





## Packer Avenue Marine Terminal



Philadelphia Regiona Port Authority



# Southport



Philadelphia Regional Port Authority



# Southport Container Facility Conceptual





## Philadelphia Wholesale Produce Market





North America's largest contiguous refrigerated facility

- Public private partnership
- \$152 million in State funds
- Size: 667,000 square feet



## **Cargo Categories**





PRPA Terminals -- 2014

## Perishables



- Fruit arrives into Philadelphia from Chile, Brazil, South Africa, and others.
- Meat imports come mainly from Australia, New Zealand, Uruguay, Brazil, and Chile.
- Federal On-Dock Inspection Sites.



## Perishable Categories

- PRPA facilities handled 225,294 metric tons of produce in 2014
- Fruits from around the world
- Increasing volumes of other vegetables



## **Forest Products**



- 52 acre Forest Products Distribution Center.
- Over 1,700,000ft² of warehouse space, over 5,000ft of berthing space.
- Main Suppliers: Belgium, Canada, Chile, Finland, Germany, and Sweden.



### Steel





- Imported steel moves through the U.S. and into Canada via CSX and Norfolk Southern railways.
- Steel is exported and imported at Packer Avenue and Tio