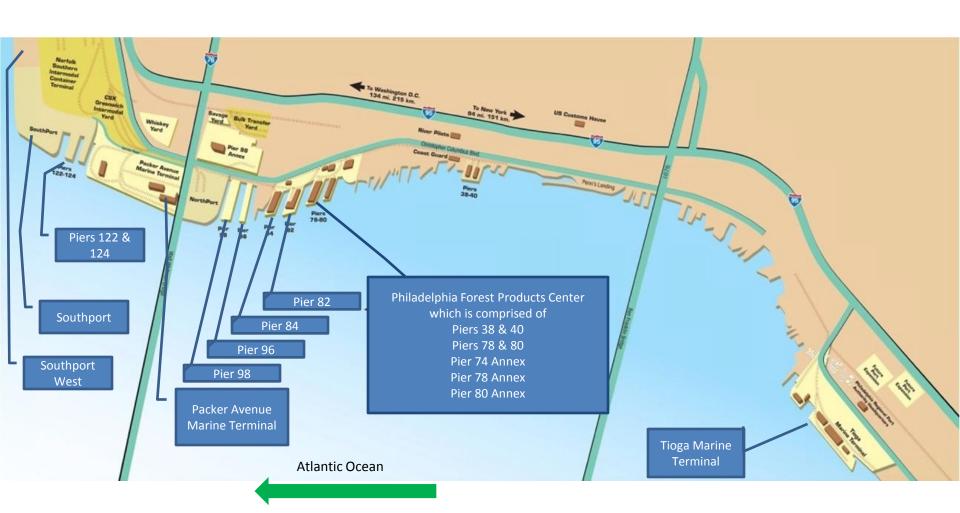

## **PRPA Marine Terminals**

# Philadelphia Forest Products Center

## Pier 82

## Pier 84

## Packer Avenue Marine Terminal

Philadelphia Regiona Port Authority

# Southport

Philadelphia Regional Port Authority