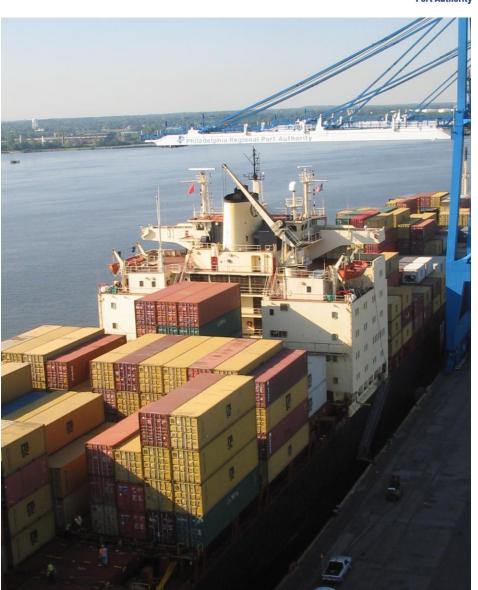

## Port Facilities: PRPA Terminals

 6 million tons of cargo, including 449,112 TEUs, passed through PRPA facilities in 2014.

 Last year, PRPA facilities worked over 680 ships.

## **Cargo Categories**

PRPA Terminals -- 2014