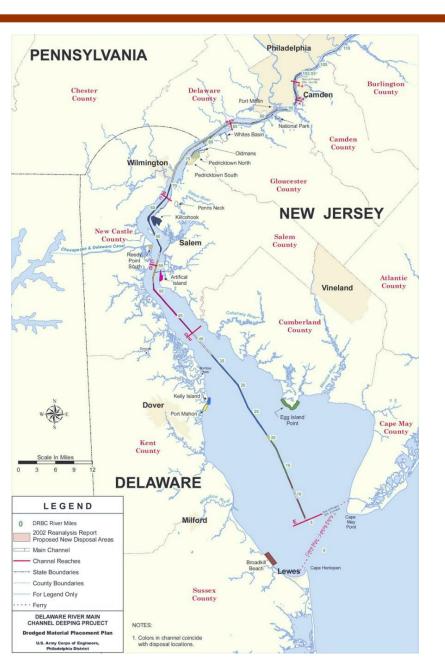

## Delaware River Channel Deepening Project

**Port Authority** 

Length: 103 miles

Cost: \$277 million

Duration: 5 years

Sponsor: U.S. Army Corps of

**Engineers** 

Local Sponsor: PRPA

Material: 16 million cubic yards of dredge materials

Progress: 80% completed. Expected completion in 2017