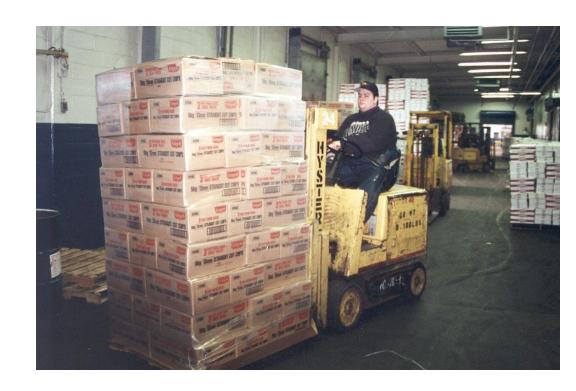

## Perishables

- Fruit arrives into Philadelphia from Chile, Brazil, South Africa, and others.
- Meat imports come mainly from Australia, New Zealand, Uruguay, Brazil, and Chile.
- Federal On-Dock Inspection Sites.

## Perishable Categories

- PRPA facilities handled 225,294 metric tons of produce in 2014
- Fruits from around the world
- Increasing volumes of other vegetables