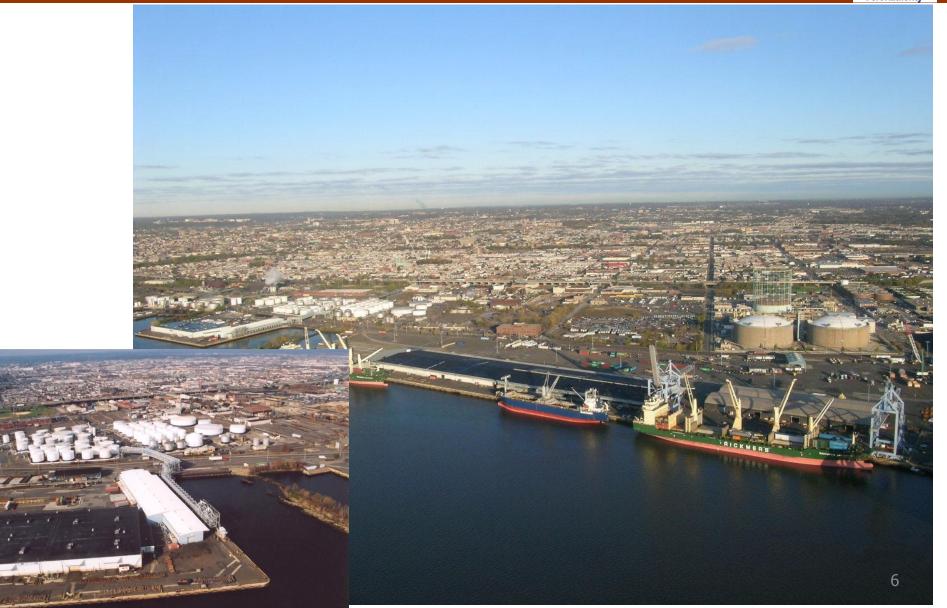

# Philadelphia Regional Port Authority



## Background: Philadelphia Region



 Marine facilities on the Delaware River worked over 50,000,000 tons of cargo in 2014.

The Delaware River handled 2,340 ships in 2014.



## Philadelphia Regional Port Authority



Port Authority

 A Pennsylvania state agency, PRPA owns 15 facilities on the Delaware River in Pennsylvania.

Terminals are leased to private operators. PRPA provides maintenance, marketing, and other services.



## Port Facilities: PRPA Terminals





 6 million tons of cargo, including 449,112 TEUs, passed through PRPA facilities in 2014.

 Last year, PRPA facilities worked over 680 ships.

## **PRPA Marine Terminals**





# Tioga Marine Terminal & Tioga Liquid Bulk Terminal





# Philadelphia Forest Products Center





## Pier 82



## Pier 84





## Packer Avenue Marine Terminal



Philadelphia Regiona Port Authority



# Southport



Philadelphia Regional Port Authority



# Southport Container Facility Conceptual





## Philadelphia Wholesale Produce Market





North America's largest contiguous refrigerated facility

- Public private partnership
- \$152 million in State funds
- Size: 667,000 square feet



## **Cargo Categories**





PRPA Terminals -- 2014

## Perishables



- Fruit arrives into Philadelphia from Chile, Brazil, South Africa, and others.
- Meat imports come mainly from Australia, New Zealand, Uruguay, Brazil, and Chile.
- Federal On-Dock Inspection Sites.



## Perishable Categories

- PRPA facilities handled 225,294 metric tons of prod