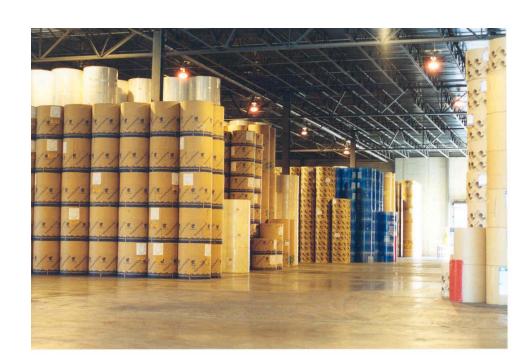

## **Forest Products**

- 52 acre Forest Products Distribution Center.
- Over 1,700,000ft² of warehouse space, over 5,000ft of berthing space.
- Main Suppliers: Belgium, Canada, Chile, Finland, Germany, and Sweden.