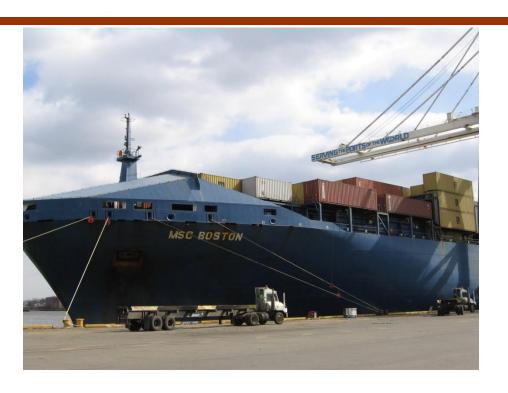

ies with 15,000 trucks are available in the Philadelphia area.
- Philadelphia does not have the congestion and delays found in North Jersey.
- Overweight truck permits are available.

## Delaware River Channel Deepening Project



**Port Authority** 



Length: 103 miles

Cost: \$277 million

Duration: 5 years

Sponsor: U.S. Army Corps of

**Engineers** 

Local Sponsor: PRPA

Material: 16 million cubic yards of dredge materials

Progress: 80% completed. Expected completion in 2017

## Port Marketing Support





- Foreign Trade Zone: PRPA is the local grantee for FTZ 35. We can help you utilize this key Customs program.
- Economic Development: We can help you apply for Federal, state, and local economic development assistance to grow or improve your business.

## Port Marketing Support





- PRPA Marketing staff can assist you with sales possibilities, advice on supply chain services, statistical information, government liaison, and background.
- International Representatives: PRPA has a staff of 4 overseas transportation experts. They know English, they know the USA, and they can help you.

## Foreign Representatives





- Australia/New Zealand: Mr. T.G. Peiris
- Brazil: Mr. Carlos C. Cappellano
- Europe: Mr. Lutz Ehrhardt
  - China: Mr. Simon Yao

# Philadelphia Regional Port Authority



Proudly Managing Pennsylvania's International Seaport

For additional information please contact the PRPA at

**(215)-426-2600** or

www.philaport.com