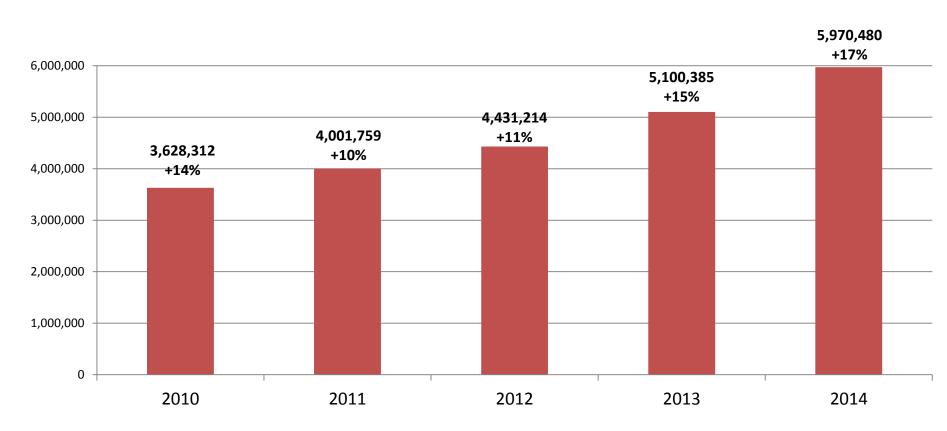

## Five Years of Double Digit Growth

#### Total Metric Tons -- 2010 thru 2014

Cargo increase averages: TEUS 19.36%, Breakbulk 14.44%. Liquid Bulk 13.39%, Auto 18.12% and Total Metric Tonnage 16.66%