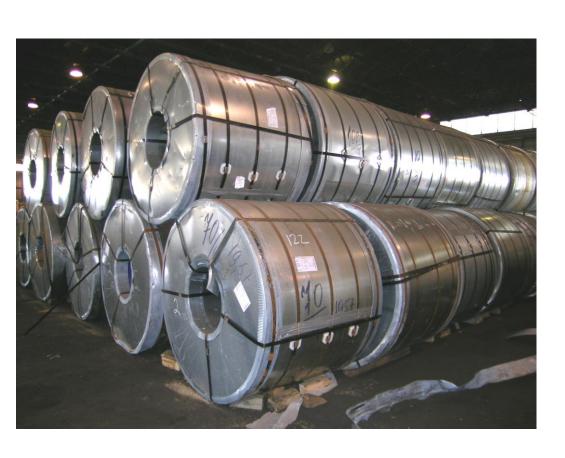

### Steel

- Imported steel moves through the U.S. and into Canada via CSX and Norfolk Southern railways.
- Steel is exported and imported at Packer Avenue and Tioga Marine Terminals.