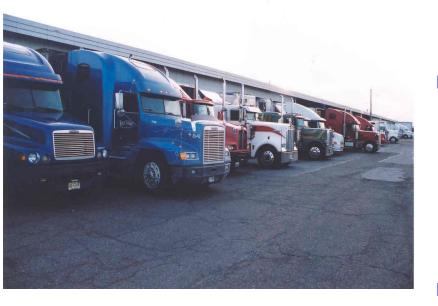

## Road Links: Trucking

- Over 300 trucking companies with 15,000 trucks are available in the Philadelphia area.
- Philadelphia does not have the congestion and delays found in North Jersey.
- Overweight truck permits are available.