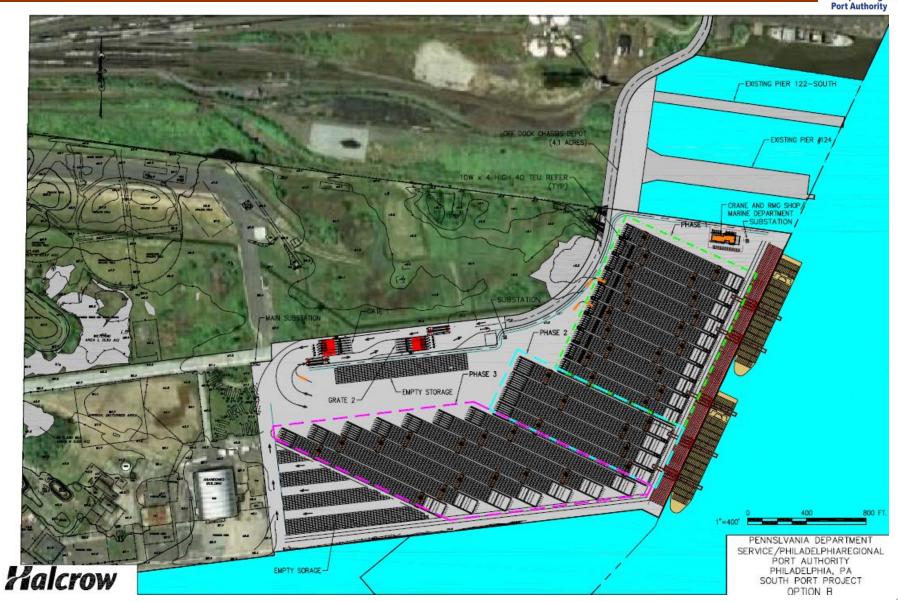

0 ships in 2014.



## Philadelphia Regional Port Authority



Port Authority

 A Pennsylvania state agency, PRPA owns 15 facilities on the Delaware River in Pennsylvania.

Terminals are leased to private operators. PRPA provides maintenance, marketing, and other services.



## Port Facilities: PRPA Terminals





 6 million tons of cargo, including 449,112 TEUs, passed through PRPA facilities in 2014.

 Last year, PRPA facilities worked over 680 ships.

## **PRPA Marine Terminals**





# Tioga Marine Terminal & Tioga Liquid Bulk Terminal





# Philadelphia Forest Products Center





## Pier 82



## Pier 84





## Packer Avenue Marine Terminal



Philadelphia Regiona Port Authority



# Southport



Philadelphia Regional Port Authority



# Southport Container Facility Conceptual





## Philadelphia Wholesale Produce Market





North America's largest contiguous refrigerated facility

- Public private partnership
- \$152 million in State funds
- Size: 667,000 square feet



## **Cargo Categories**





PRPA Terminals -- 2014

## Perishables



- Fruit arrives into Philadelphia from Chile, Brazil, South Africa, and others.
- Meat imports come mainly from Australia, New Zealand, Uruguay, Brazil, and Chile.
- Federal On-Dock Inspection Sites.



## Perishable Categories

- PRPA facilities handled 225,294 metric tons of produce in 2014
- Fruits from around the world
- Increasing volumes of other vegetables



## **Forest Products**



- 52 acre Forest Products Distribution Center.
- Over 1,700,000ft² of warehouse space, over 5,000ft of berthing space.
- Main Suppliers: